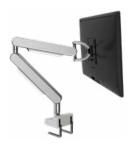

# **ZG1 Monitor Arm**

ZG1 Monitor Arm not only features impressive ergonomics and convenient positioning. Its design is also a real highlight. In inel with the Clean Desk principle, cables are simply hidden by cover plates that can be removed easily. Magnetic panels complete the appealing, modern design.

Functionally, its stability is impressive: Based on spring force technology, the arm easily supports even large monitors (3-11 kg, <34"). The 360° rotation with the smart 180° lock feature ensures individual and secure positioning. The ZG1 Monitor Arm is easy to mount using the handy mounting tool set behind the removable panels.

#### **ZG1 Monitor Arm**

| #                                                                                                                                                        |                           |
|----------------------------------------------------------------------------------------------------------------------------------------------------------|---------------------------|
| <b>ZG1 Monitor Arm</b>   Dimensions (W x H): 600 x 510 mm   Monitor size 17"-34"   Load capacity up to 11 kg   Monitor not included in scope of delivery |                           |
| 945.001                                                                                                                                                  | Monitor Arm black         |
| 945.002                                                                                                                                                  | Monitor Arm white         |
| 945.003                                                                                                                                                  | Monitor Arm glossy chrome |
|                                                                                                                                                          |                           |