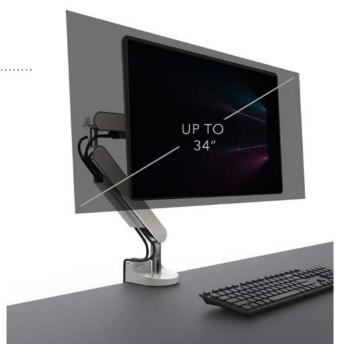

Functionally, its stability is impressive: Based on spring force technology, the arm easily supports even large monitors (3-11 kg, <34"). The 360° rotation with the smart 180° lock feature ensures individual and secure positioning. The ZG1 Monitor Arm is easy to mount using the handy mounting tool set behind the removable panels.

## **Surprisingly strong:**

The strength of the ZG1 Monitor Arm enables it to carry monitors with a weight of up to 11 kg and a size of up to 34".

The 180° lock feature protects monitors against collisions with the rear wall.