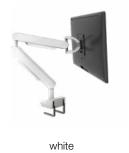

# **ZG1 Monitor Arm**

ZG1 Monitor Arm not only features impressive ergonomics and convenient positioning. Its design is also a real highlight. In inel with the Clean Desk principle, cables are simply hidden by cover plates that can be removed easily. Magnetic panels complete the appealing, modern design.

Functionally, its stability is impressive: Based on spring force technology, the arm easily supports even large monitors (3-11 kg, <34"). The 360° rotation with the smart 180° lock feature ensures individual and secure positioning. The ZG1 Monitor Arm is easy to mount using the handy mounting tool set behind the removable panels.

#### **ZG1 Monitor Arm**

| #                                                                                                                                                        |                           |
|----------------------------------------------------------------------------------------------------------------------------------------------------------|---------------------------|
| <b>ZG1 Monitor Arm</b>   Dimensions (W x H): 600 x 510 mm   Monitor size 17"-34"   Load capacity up to 11 kg   Monitor not included in scope of delivery |                           |
| 945.001                                                                                                                                                  | Monitor Arm black         |
| 945.002                                                                                                                                                  | Monitor Arm white         |
| 945.003                                                                                                                                                  | Monitor Arm glossy chrome |
|                                                                                                                                                          |                           |