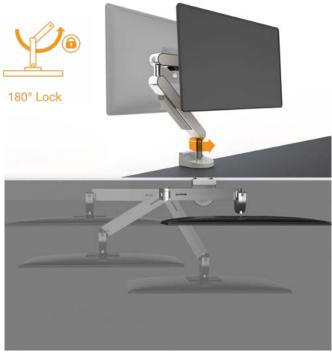

Functionally, its stability is impressive: Based on spring force technology, the arm easily supports even large monitors (3-11 kg, <34"). The 360° rotation with the smart 180° lock feature ensures individual and secure positioning. The ZG1 Monitor Arm is easy to mount using the handy mounting tool set behind the removable panels.

## **Surprisingly strong:**

The strength of the ZG1 Monitor Arm enables it to carry monitors with a weight of up to 11 kg and a size of up to 34".

The 180° lock feature protects monitors against collisions with the rear wall.