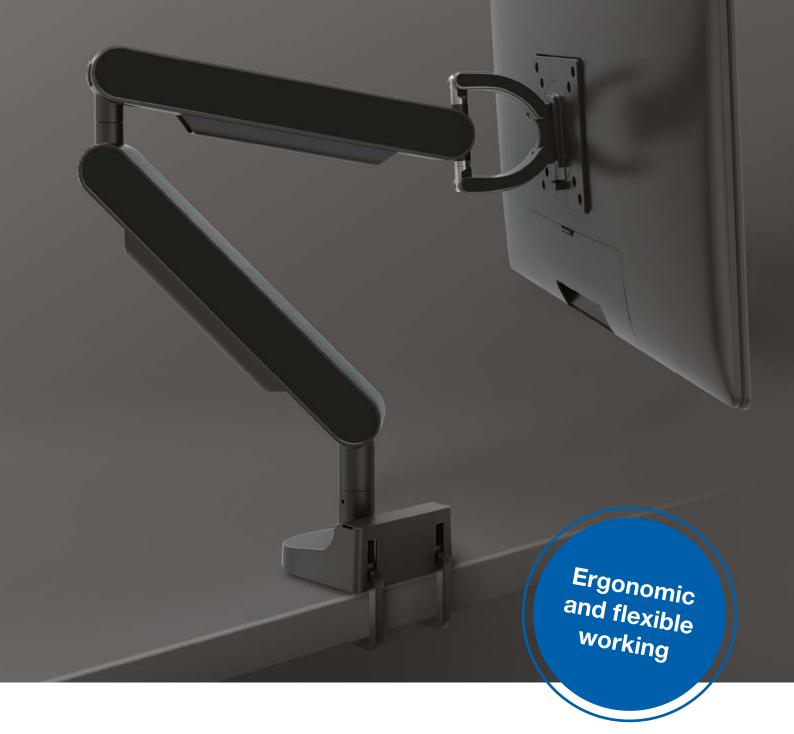

# **ZG1 Monitor Arm**

ZG1 Monitor Arm not only features impressive ergonomics and convenient positioning. Its design is also a real highlight. In inel with the Clean Desk principle, cables are simply hidden by cover plates that can be removed easily. Magnetic panels complete the appealing, modern design.

Functionally, its stability is impressive: Based on spring force technology, the arm easily supports even large monitors (3-11 kg, <34"). The 360° rotation with the smart 180° lock feature ensures individual and secure positioning. The ZG1 Monitor Arm is easy to mount using the handy mounting tool set behind the removable panels.

To avoid collisions under the desk, the mounting brackets are fixed to the tabletop edge from above.

#### BENEFITS

- Can be mounted from above
- High load capacity of up to 11 kg
- Clean Desk thanks to concealed cables
- Flexible positioning