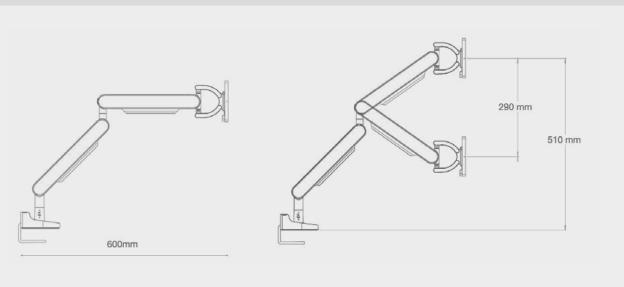

#### **ZG1 Monitor Arm**

| #                                                                                                                                                        |                           |
|----------------------------------------------------------------------------------------------------------------------------------------------------------|---------------------------|
| <b>ZG1 Monitor Arm</b>   Dimensions (W x H): 600 x 510 mm   Monitor size 17"-34"   Load capacity up to 11 kg   Monitor not included in scope of delivery |                           |
| 945.001                                                                                                                                                  | Monitor Arm black         |
| 945.002                                                                                                                                                  | Monitor Arm white         |
| 945.003                                                                                                                                                  | Monitor Arm glossy chrome |
|                                                                                                                                                          |                           |