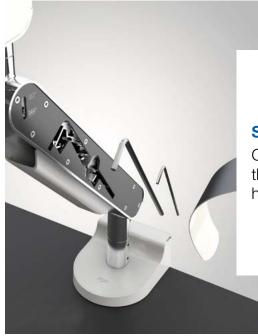

#### **Smart in approach:**

Concealed under the magnetic panels, the right mounting tool is always to hand.