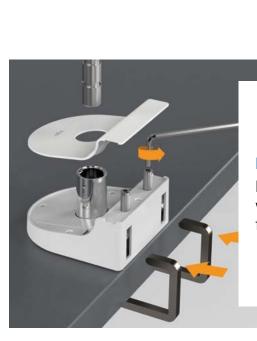

To avoid collisions under the desk, the mounting brackets are fixed to the tabletop edge from above.

### **Easy mounting:**

No need to crawl under the desk – with mounting brackets, the base can be fixed effortlessly from above.