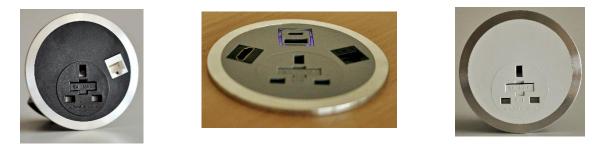

## **Product description**

Charge your device the smart way with the Port-El range from ABL. Designed to fit into a standard 80mm port hole in the desk. Power, design, and connectivity right where you need it - now with our upgraded Type A+C Smart Adaptive Charging! This sleek desktop power module has revolutionised the way we charge our devices. Not only does it offer the power required to fully charge a smart phone or device, but also provides a stylish finish to the office desk.