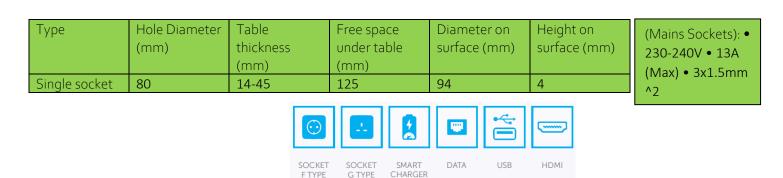

## Features

Manufactured by ABL

Spare fuse in each socket Can be supplied with a range of configurations including Smart Adaptive Charging, Data and HDMI – Please ask our friendly sales team for details Available in 3 colours - White, Black and Grey

## Technical specification

Website: www.abl-uk.com Tel: 01933 400 080 Email: sales@abl-uk.com