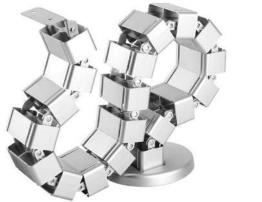

## **Product description**

ABL's height adjustable cable spines have been developed to work with sit/stand desks. Its flexible design keeps all your cables and wires organised and free from damage and knots. Our sit/stand cable spine is available in 3 colours (black, white and silver) and provides an organised, neat finish to any office

## Features:

Interlocking block design
Weighted base for extra stability
Individually packed in recyclable cardboard box

Top hooking element to screw under desk Available in Black, White and Silver

We also supply cable baskets and other cable management solutions