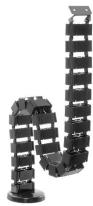

## **Product description**

ABL's height adjustable cable spines have been developed to work with sit/stand desks. Its flexible design keeps all your cables and wires organised and free from damage and knots. Our sit/stand cable spine is available in 3 colours (black, white and silver) and provides an organised, neat finish to any office

## Features:

Interlocking block design
Weighted base for extra stability
Individually packed in recyclable cardboard box

Top hooking element to screw under desk Available in Black, White and Silver

We also supply cable baskets and other cable management solutions