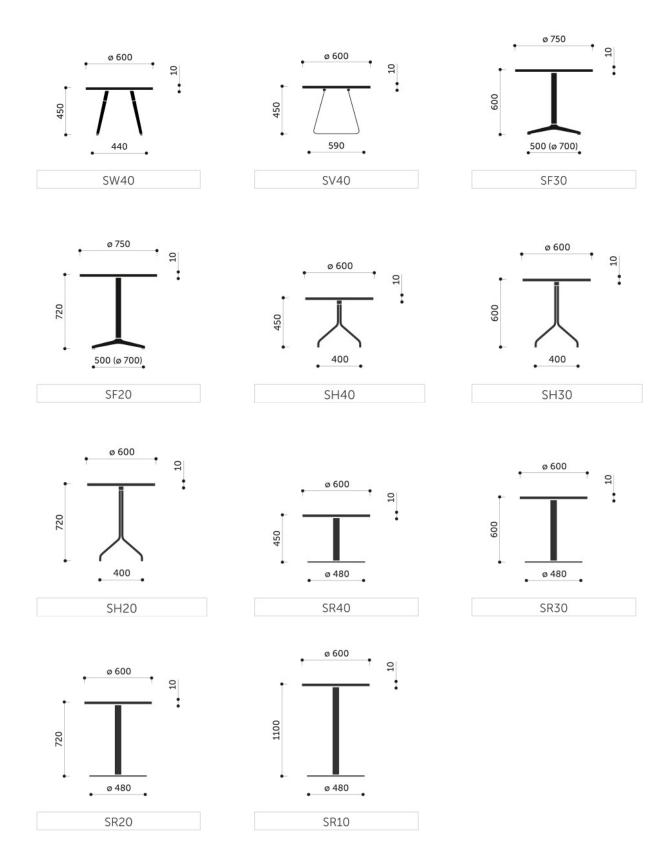

#### product description

SH40 - low table, round, Ø 600, h = 450 mm, metal legs SH30 - medium table, round, Ø 600, h = 600 mm, metal legs SH20 - medium table, round, Ø 600, h = 720 mm, metal legs SR40 - low table, round, Ø 600, h = 450 mm, round base SR30 - medium table, round, Ø 600, h = 600 mm, round base SR20 - medium table, round, Ø 600, h = 720 mm, round base SR10 - high table, round, Ø 600, h = 1100 mm, round base SV40 - table, round, Ø 600, h = 450 mm, wire frame SW40 - table, round, Ø 600, h = 450 mm, wooden legs SF30 - table, round, Ø 750, h = 600 mm, 4-star base SF20 - table, round, Ø 750, h = 720 mm, 4-star base

# **Dimensions**